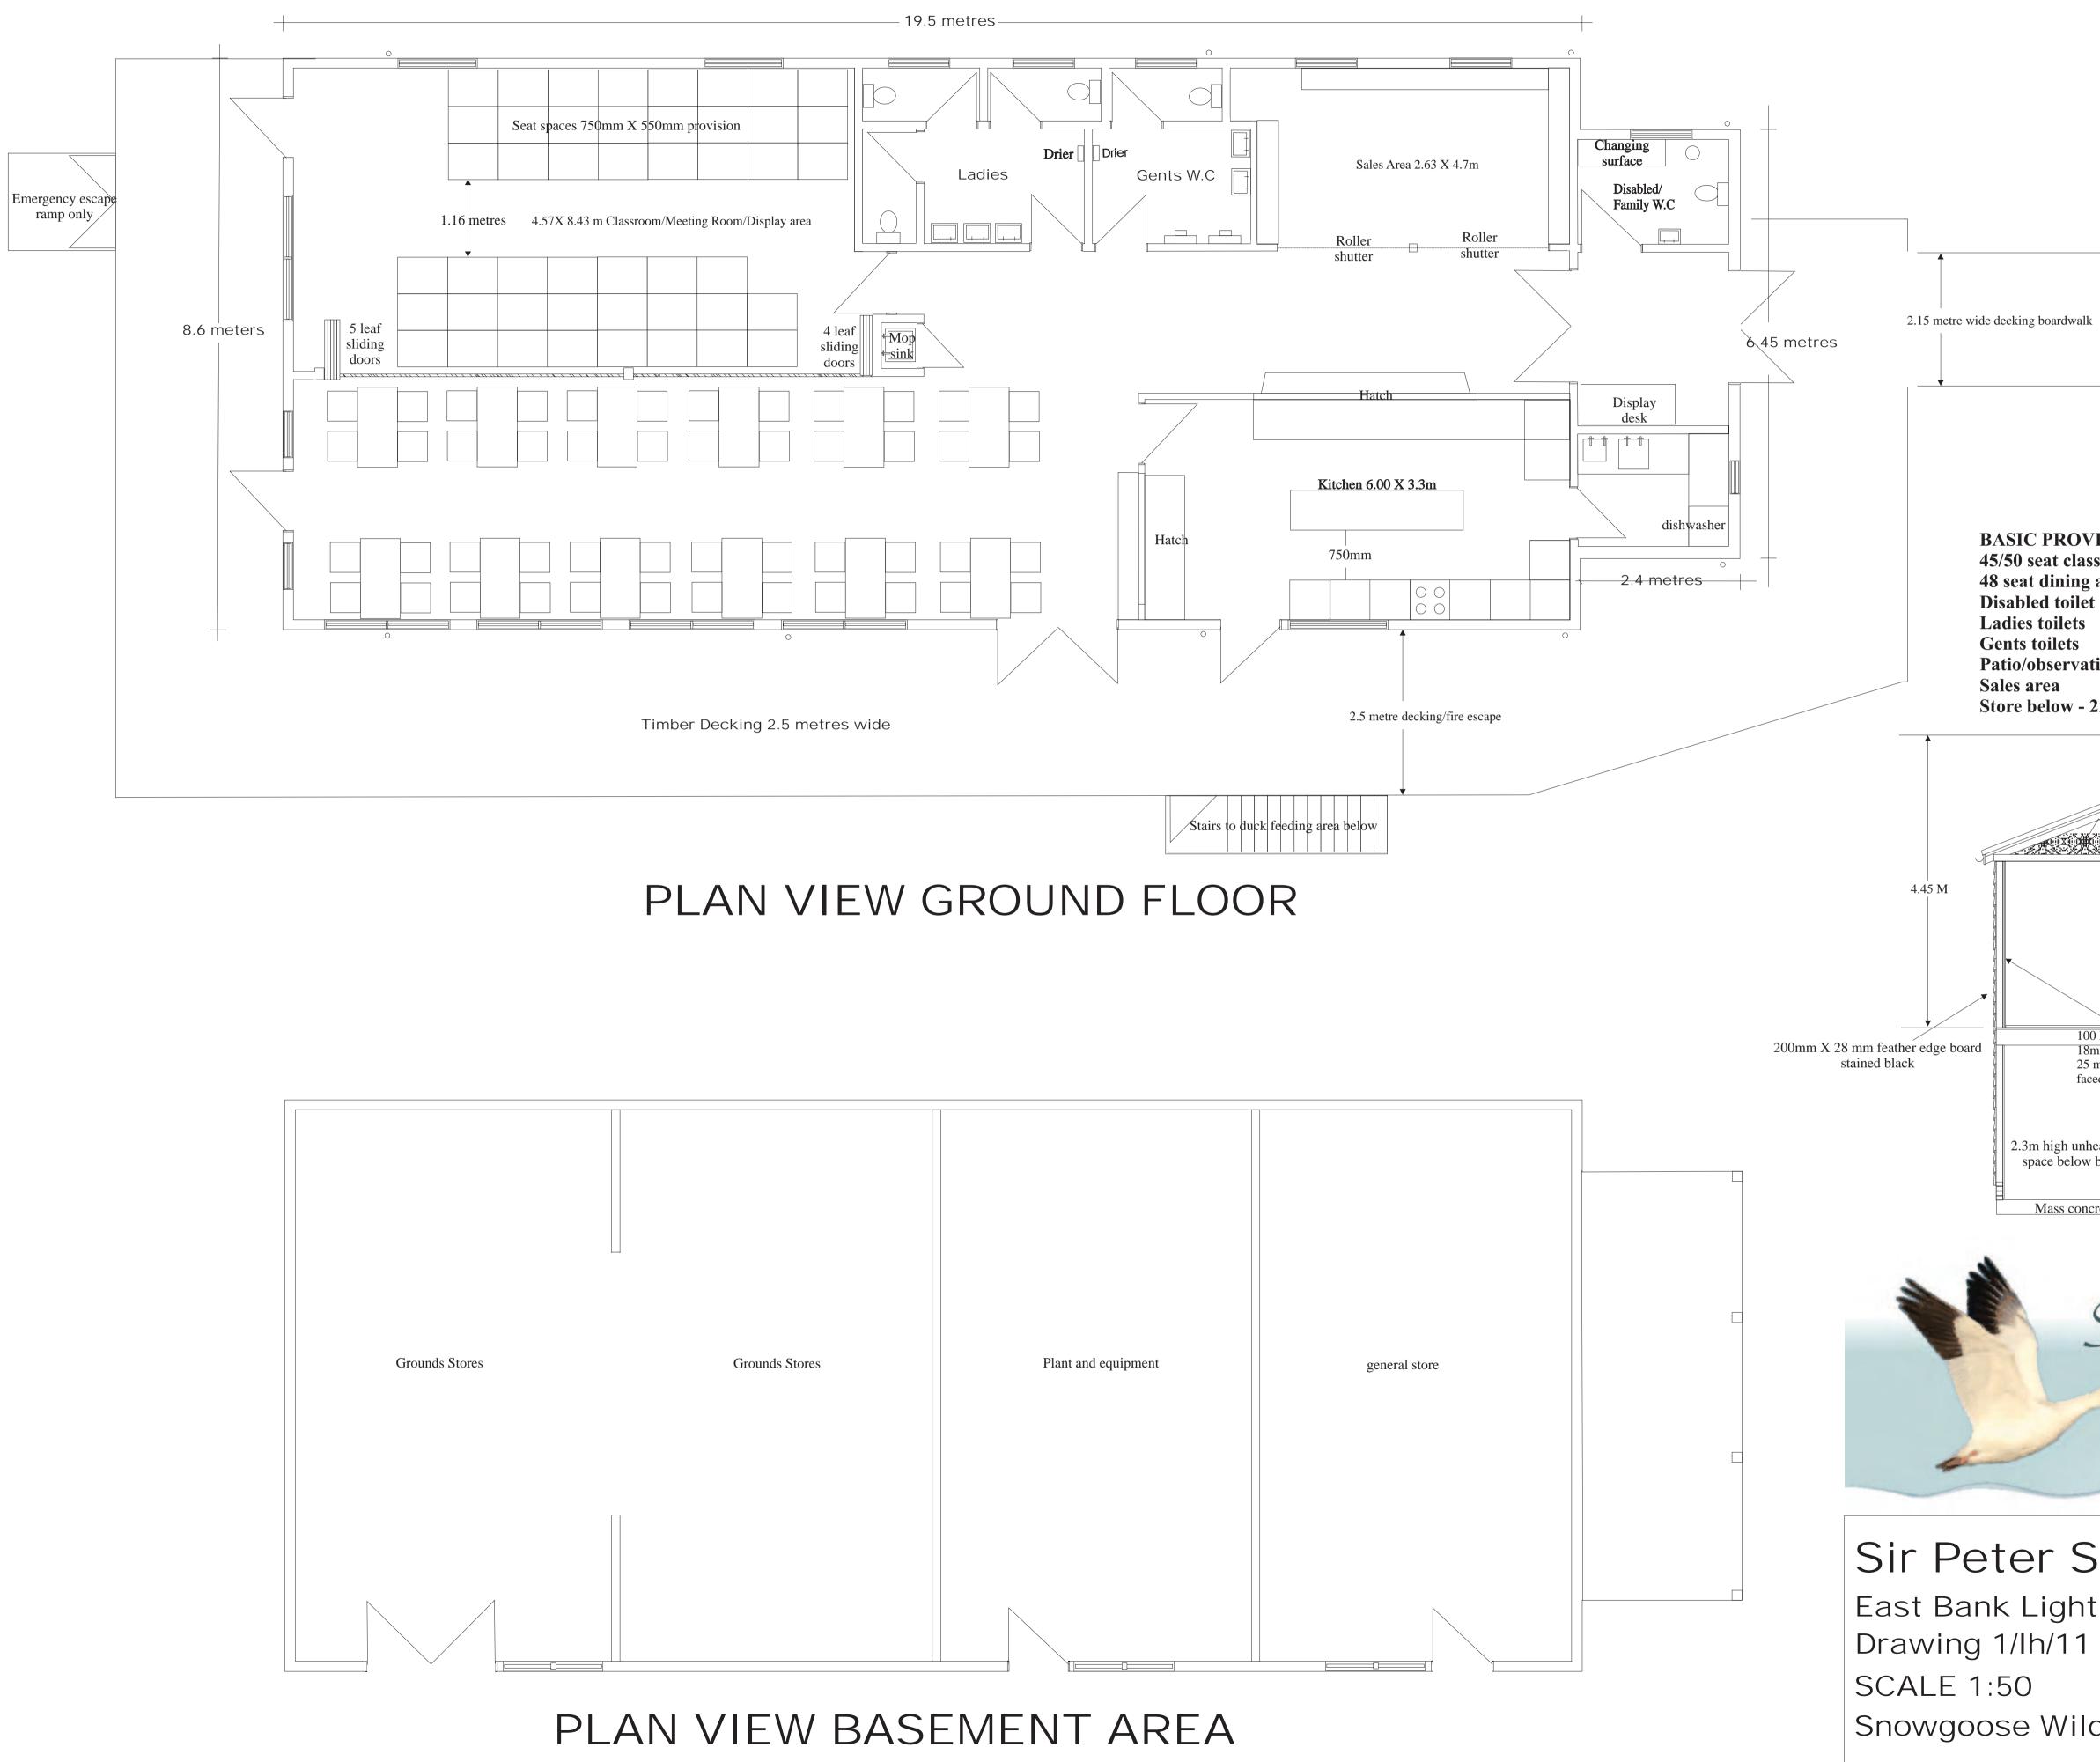

| C PROVISION OF DESIGN<br>seat classroom<br>at dining area<br>oled toilet<br>es toilets<br>s toilets<br>/observation area/outside area                                                                                                            |
|--------------------------------------------------------------------------------------------------------------------------------------------------------------------------------------------------------------------------------------------------|
| areabelow - 2m headroomTrussed Rafter roof with 400mm insulation quilt                                                                                                                                                                           |
|                                                                                                                                                                                                                                                  |
|                                                                                                                                                                                                                                                  |
| 2.5 m internal height                                                                                                                                                                                                                            |
|                                                                                                                                                                                                                                                  |
| 100 X 50 mm softwood studs<br>18mm plywood bracing<br>25 mm foil faced insulation over 75mm foil<br>faced insulation in cavity<br>CROSS SECTION<br>Slip resistant vinyl timber flooring internally<br>to all areas over underfloor heating pipes |
| 3m high unheated open<br>space below building                                                                                                                                                                                                    |
| Mass concrete raft foundation                                                                                                                                                                                                                    |
| Snowgoose Wildlife Trust                                                                                                                                                                                                                         |
| er Scott Centenary Centre<br>Lighthouse, Sutton Bridge<br>Ih/11                                                                                                                                                                                  |
| e Wildlife Trust 16/4/2011                                                                                                                                                                                                                       |