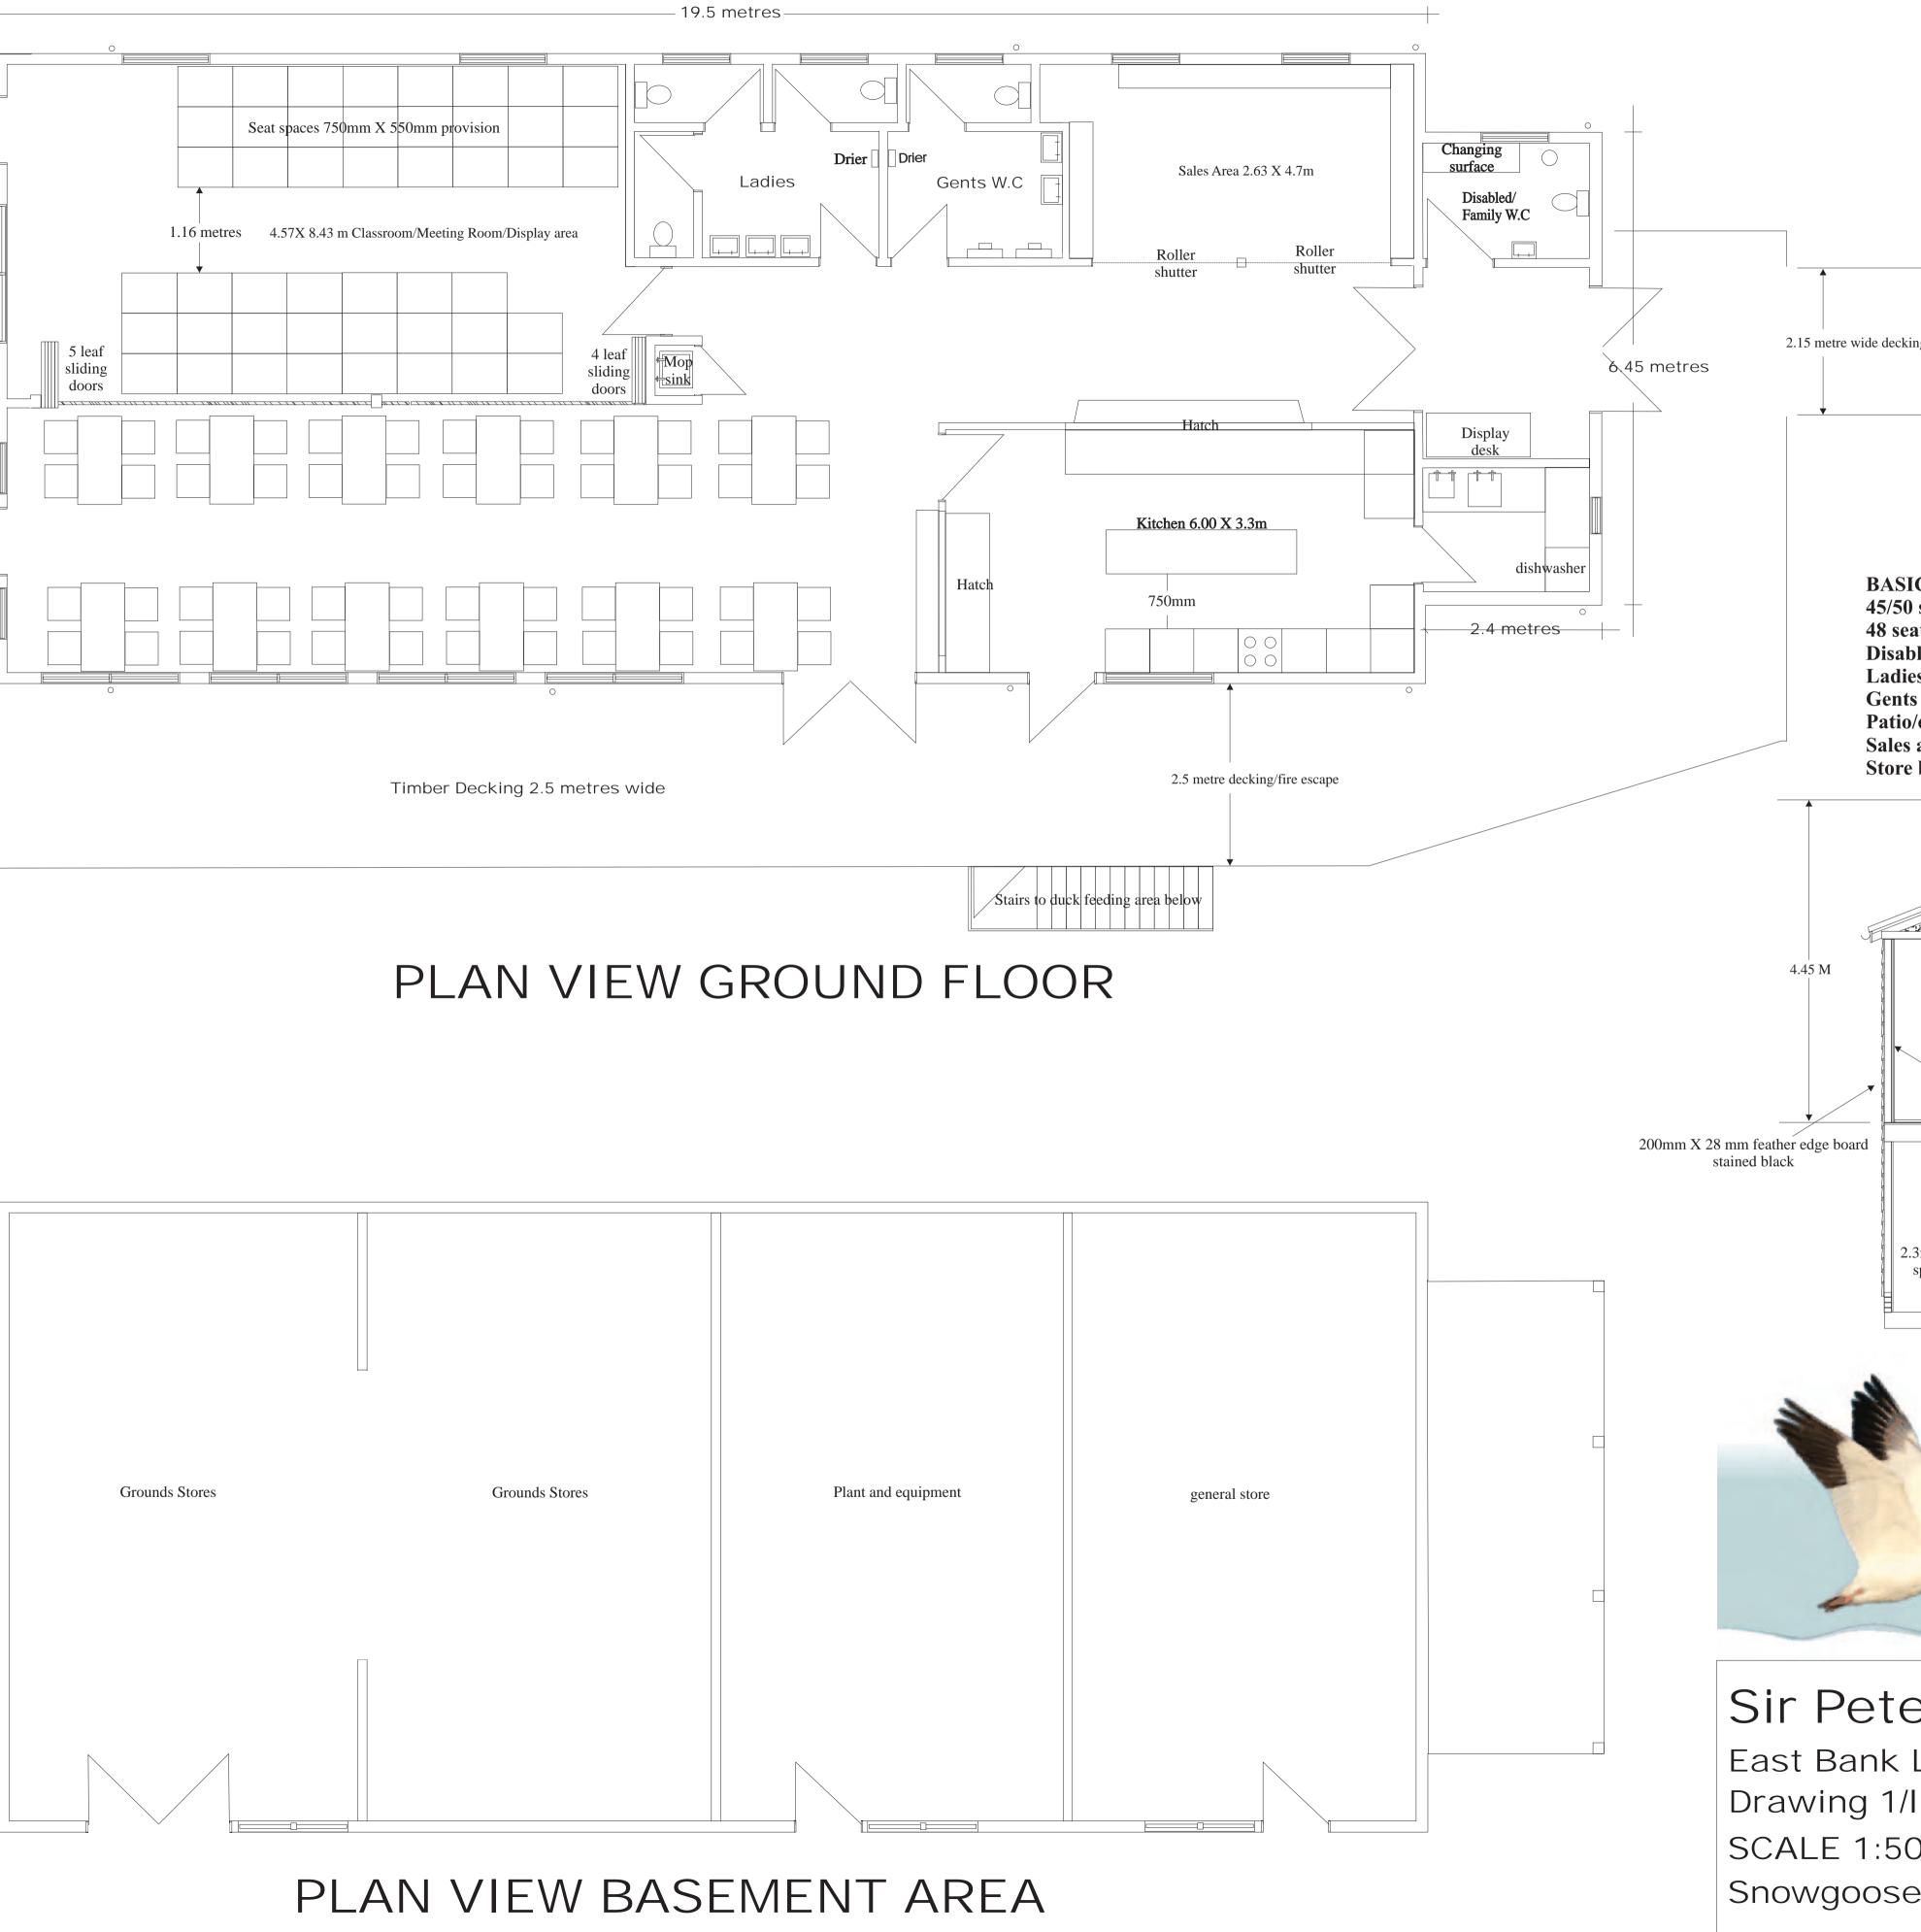

| C PROVISION OF DESIGN<br>seat classroom<br>at dining area<br>oled toilet<br>es toilets<br>s toilets<br>/observation area/outside area                                                                                                            |
|--------------------------------------------------------------------------------------------------------------------------------------------------------------------------------------------------------------------------------------------------|
| areabelow - 2m headroomTrussed Rafter roof with 400mm insulation quilt                                                                                                                                                                           |
|                                                                                                                                                                                                                                                  |
|                                                                                                                                                                                                                                                  |
| 2.5 m internal height                                                                                                                                                                                                                            |
|                                                                                                                                                                                                                                                  |
| 100 X 50 mm softwood studs<br>18mm plywood bracing<br>25 mm foil faced insulation over 75mm foil<br>faced insulation in cavity<br>CROSS SECTION<br>Slip resistant vinyl timber flooring internally<br>to all areas over underfloor heating pipes |
| 3m high unheated open<br>space below building                                                                                                                                                                                                    |
| Mass concrete raft foundation                                                                                                                                                                                                                    |
| Snowgoose Wildlife Trust                                                                                                                                                                                                                         |
| er Scott Centenary Centre<br>Lighthouse, Sutton Bridge<br>Ih/11                                                                                                                                                                                  |
| e Wildlife Trust 16/4/2011                                                                                                                                                                                                                       |